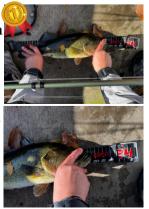

# The Annual Ray Shanahan Fall Bass Tournament

We had another successful Shanahan Tournament in October despite the windy conditions that were forecasted. There were 21 contestants who participated and many fish were caught.

Congrats to Nick Ferrone with the winning bass of 19.5". He will have his name engraved on the plaque displayed in the clubhouse.

Thank you all who came out and fished.

20 Keller Avenue, Rockaway, NJ 973-627-0075 RockawayFuneral.com 31 Main Street, Netcong, NJ 973-347-0165 NetcongFuneral.com