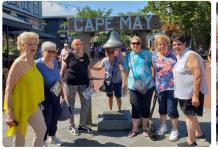

The next day, Monday, after breakfast, we departed for Victorian Cape May. After taking in all that we could at Cape May (definitely hitting the 5 and 10 old fashioned ice cream parlor counter), we went to the 50's themed ice cream parlor "Cool Scoops". This was fabulous. It brought back many memories as we checked out all the old gadgets etc. Later that evening we had a terrific night of food and entertainment at Le Piazza.